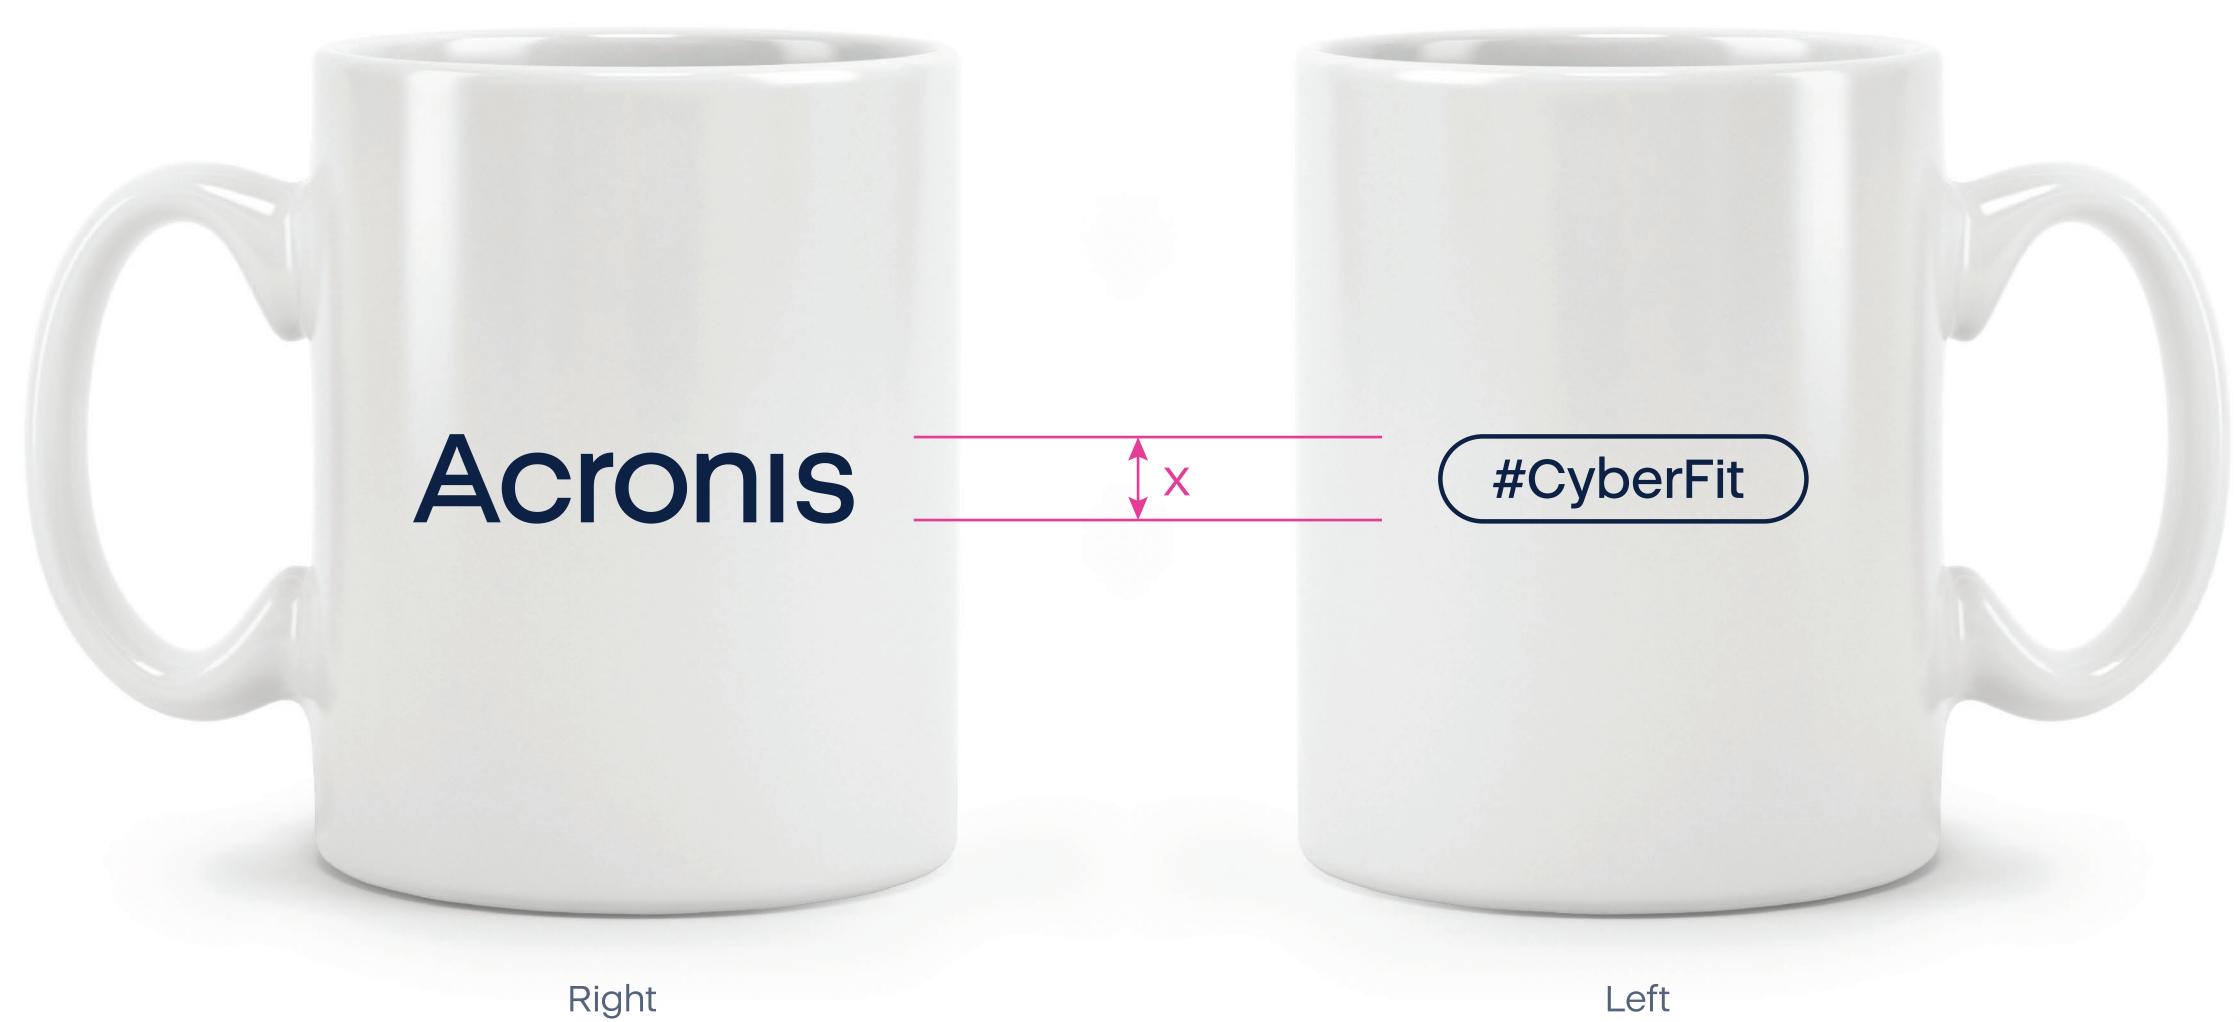

# Acronis #CyberFit Mugs

#### **Production Checklist**

- ✓ Use the Acronis Navy Blue color Pantone 282C / CMYK 100 87 41 47 / RAL 5011
- ✓ Follow the branding placement and measurements provided in this document
- ✓ Maintain the original proportions of the logos, as provided in the last page
- ✓ Send a digital color proof before production, to approve placement
- Send high quality photos or test prints before production, to approve quality

★ Preferred option



Right

### Preview White



#### Preview Navy



## Olication. PA

## Preview White



Right

5

#### Branding elements

Navy

Right

## Acronis

Left

#CyberFit

#### White

Right

### Acrons

Left