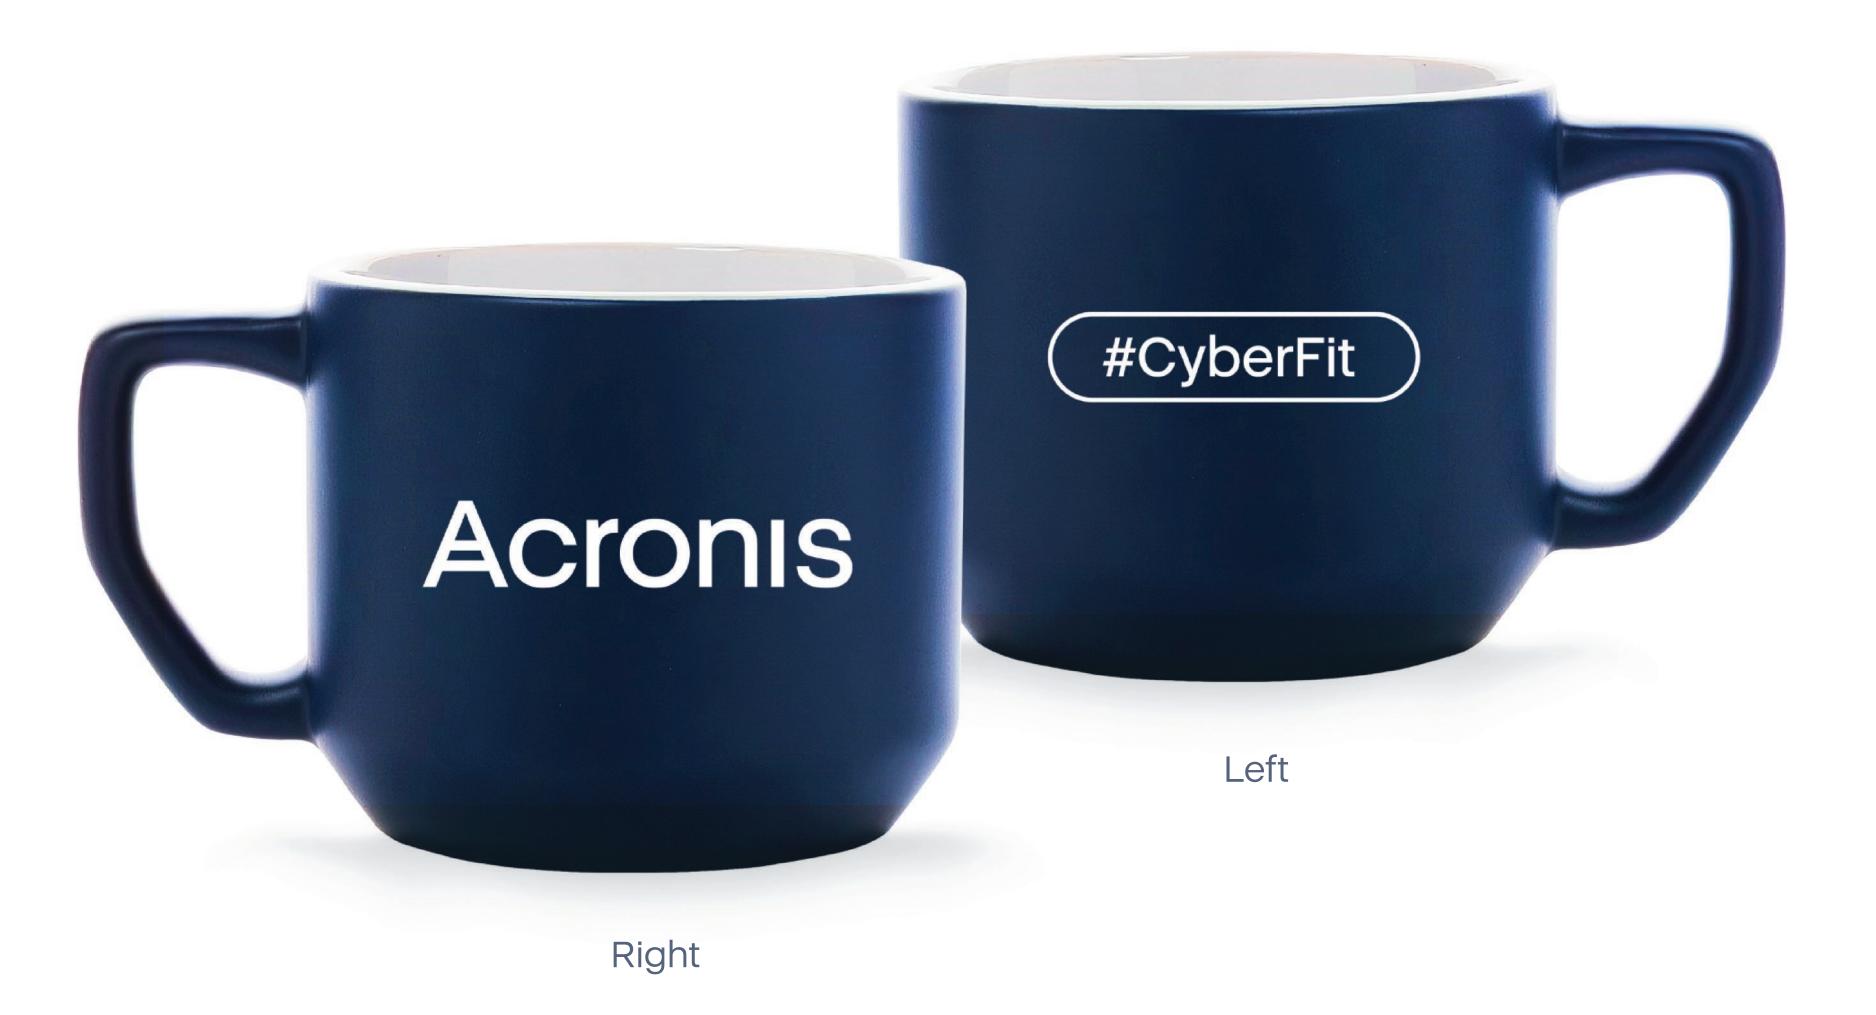

# Acronis #CyberFit Mugs

#### **Production Checklist**

- ✓ Use the Acronis Navy Blue color Pantone 282C / CMYK 100 87 41 47 / RAL 5011
- ✓ Follow the branding placement and measurements provided in this document
- ✓ Maintain the original proportions of the logos, as provided in the last page
- ✓ Send a digital color proof before production, to approve placement
- Send high quality photos or test prints before production, to approve quality

★ Preferred option



Right

### Preview White



#### Preview Navy



## Olication. PA

## Preview White



Right

5

#### Branding elements

Navy

Right

## Acronis

Left

#CyberFit

#### White

Right

### Acrons

Left