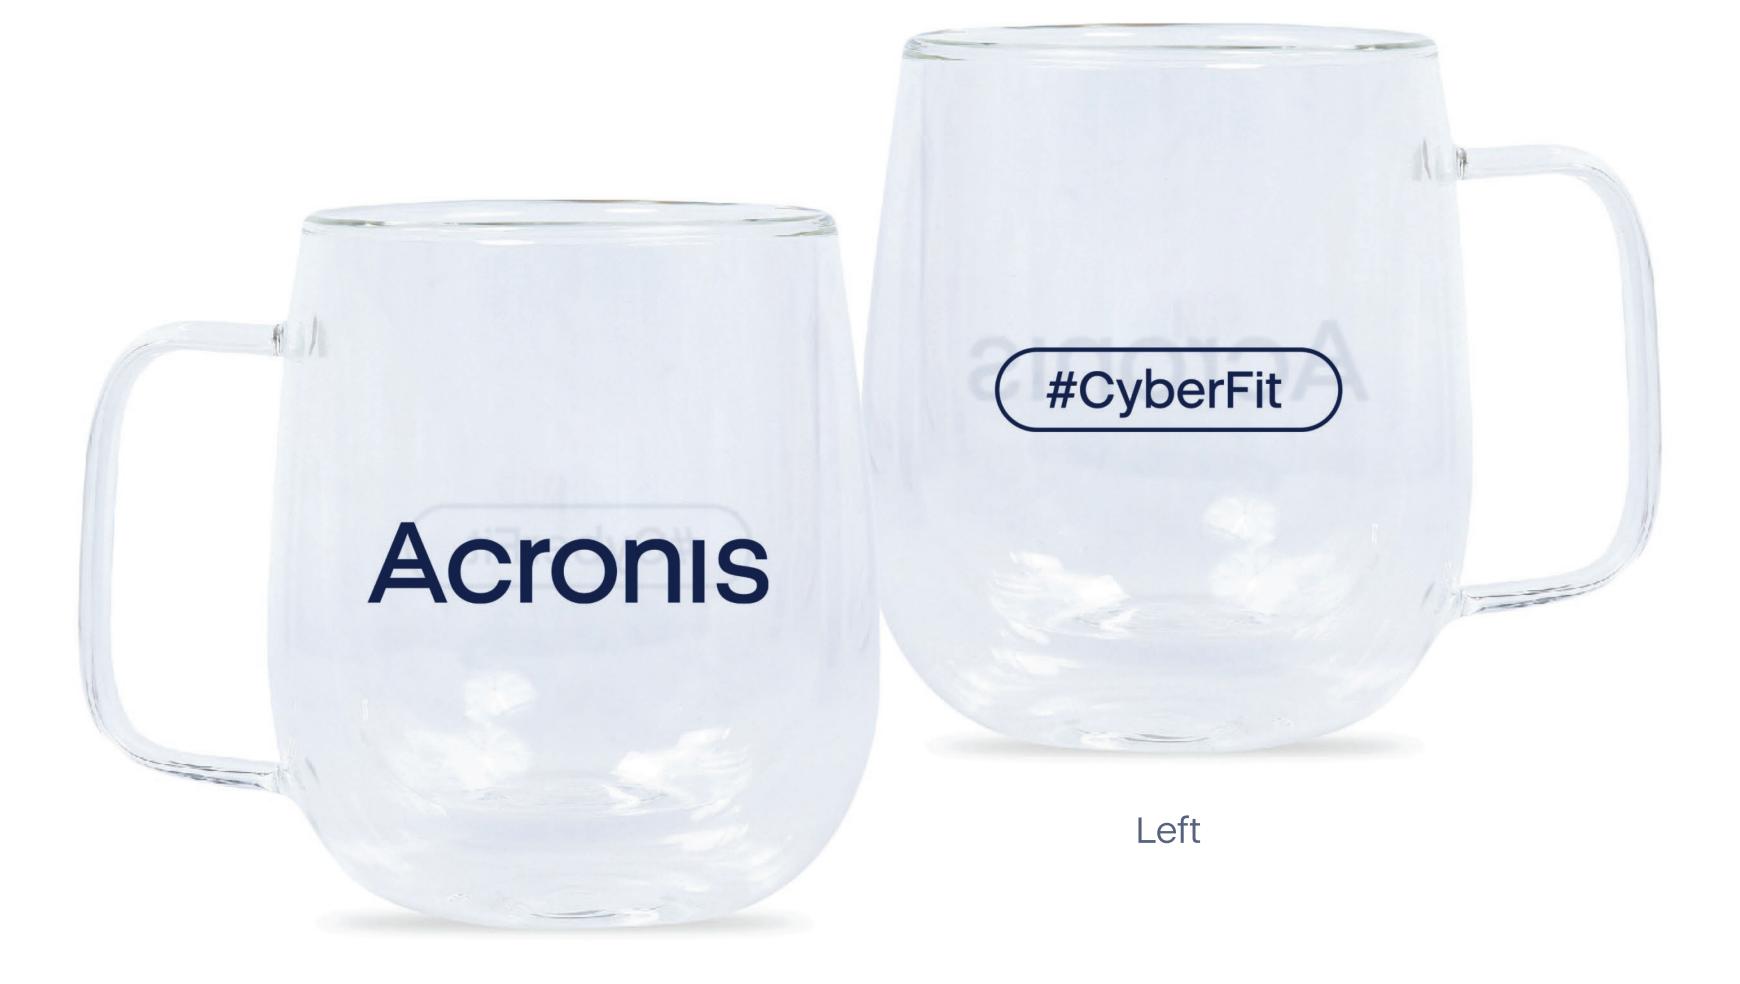

# Acronis #CyberFit Mugs

#### **Production Checklist**

- ✓ Use the Acronis Navy Blue color Pantone 282C / CMYK 100 87 41 47 / RAL 5011
- ✓ Follow the branding placement and measurements provided in this document
- ✓ Maintain the original proportions of the logos, as provided in the last page
- ✓ Send a digital color proof before production, to approve placement
- Send high quality photos or test prints before production, to approve quality

★ Preferred option



Right

### Preview White



#### Preview Navy



## Olication. PA

## Preview White



Right

5

#### Branding elements

Navy

Right

## Acronis

Left

#CyberFit

#### White

Right

### Acrons

Left