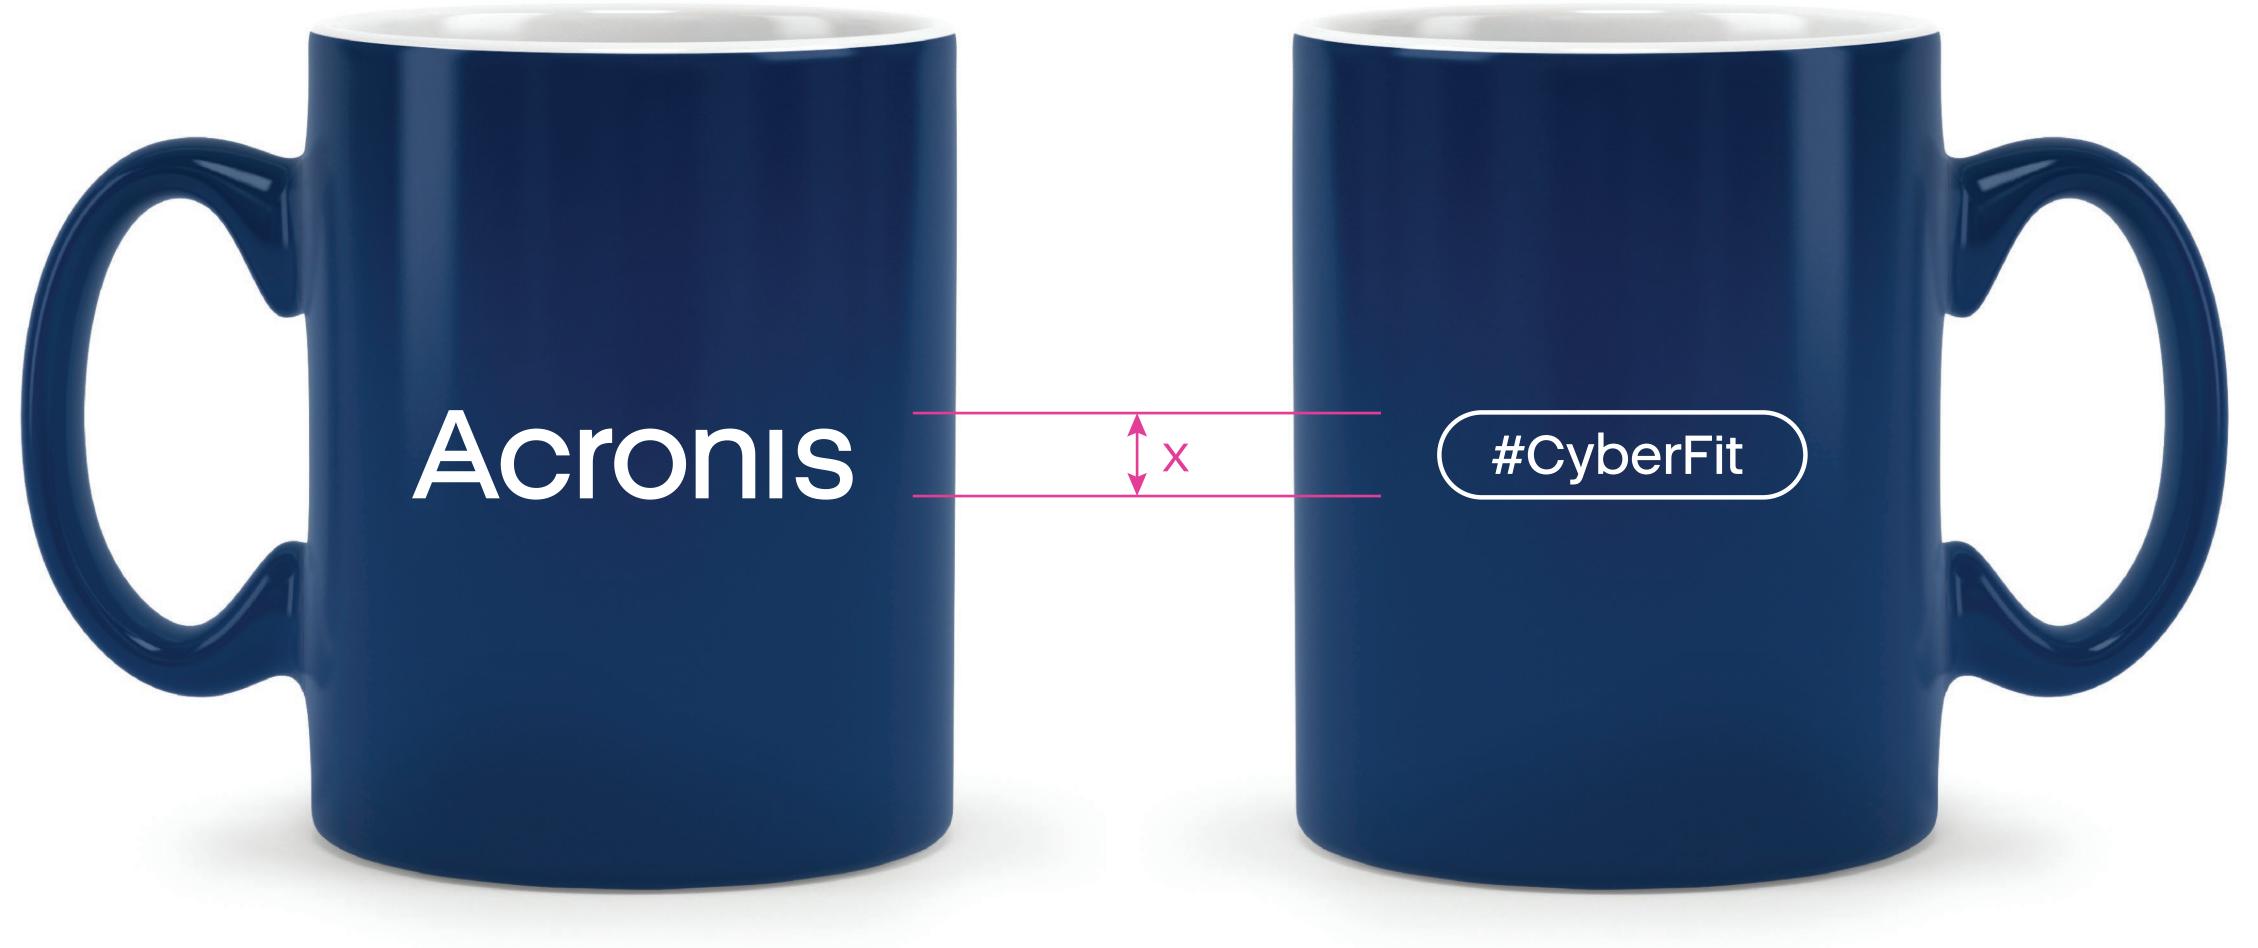

# Acronis #CyberFit Mugs

#### **Production Checklist**

- ✓ Use the Acronis Navy Blue color Pantone 282C / CMYK 100 87 41 47 / RAL 5011
- ✓ Follow the branding placement and measurements provided in this document
- ✓ Maintain the original proportions of the logos, as provided in the last page
- ✓ Send a digital color proof before production, to approve placement
- Send high quality photos or test prints before production, to approve quality

★ Preferred option



Right

### Preview White



#### Preview Navy



## Olication. PA

## Preview White



Right

5

#### Branding elements

Navy

Right

## Acronis

Left

#CyberFit

#### White

Right

### Acrons

Left